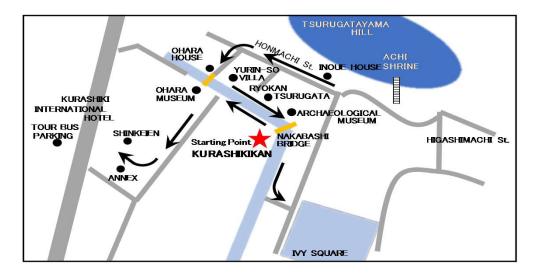

## Regular Service

☆ Free of Charge

Starts at 1:30 pm from Kurashikikan About 2 km. one hour and half on foot

Starting Point -- Kurashikikan

The information about guided tour in English

•We will be out of service in case of stormy weather and on several days around and including New Year's Dav.

•We are proud to have guided Japanese as volunteers